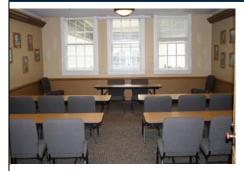

WORKSHOP
Accommodates 22

SQUARE
Accommodates 20-22

RECEPTION
Accommodates 30

**INFORMATION:** Medium size conference room ideal for small meetings, workshops,

and receptions.

**LOCATION:** 3<sup>rd</sup> Floor, immediately off of the 3<sup>rd</sup> floor lobby.

**CAPACITY:** 10-22 for meetings and workshops, 30 for receptions.

**LIGHTING:** Flourescent lighting and 3 large windows w/ mini blinds supply

additional natural lighting.

FLOOR SURFACE: Carpet

**SET UP STYLES:** Square and classroom/workshop set ups seat up to 22.

Receptions may accommodate 30.

**EQUIPMENT:** In-room lcd projection system (group to bring laptop), screen, wireless

internet capability, and telephone. Flipcharts may be requested.