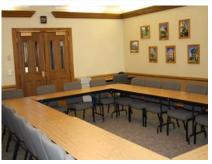

WORKSHOP
Accommodates 22

SQUARE
Accommodates 20-22

RECEPTION
Accommodates 30

**INFORMATION:** Medium size conference room ideal for small meetings, workshops,

and receptions.

**LOCATION:** 3<sup>rd</sup> Floor, immediately off of the 3<sup>rd</sup> floor lobby.

**CAPACITY:** 10-22 for meetings and workshops, 30 for receptions.

**LIGHTING:** Flourescent lighting and 3 large windows w/ mini blinds supply

additional natural lighting.

FLOOR SURFACE: Carpet

**SET UP STYLES:** Square and classroom/workshop set ups seat up to 22.

Receptions may accommodate 30.

**EQUIPMENT:** In-room lcd projection system (group to bring laptop), screen, wireless

internet capability, and telephone. Flipcharts may be requested.