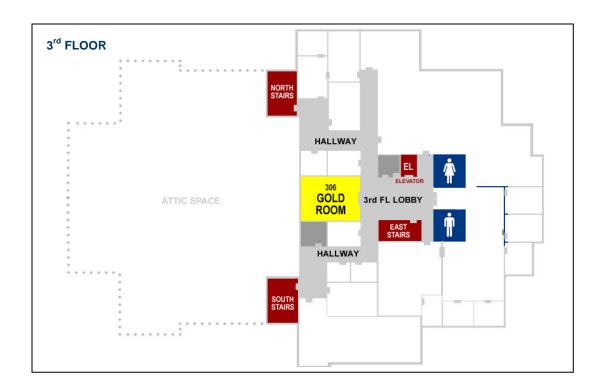

WORKSHOP
Accommodates 22

SQUARE
Accommodates 20-22

RECEPTION
Accommodates 30

**INFORMATION:** Medium size conference room ideal for small meetings, workshops,

and receptions.

**LOCATION:** 3<sup>rd</sup> Floor, immediately off of the 3<sup>rd</sup> floor lobby.