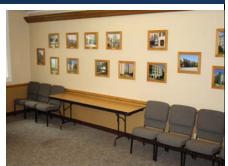

WORKSHOP
Accommodates 22

SQUARE
Accommodates 20-22

RECEPTION
Accommodates 30

**INFORMATION:** Medium size conference room ideal for small meetings, workshops,

and receptions.

**LOCATION:** 3<sup>rd</sup> Floor, immediately off of the 3<sup>rd</sup> floor lobby.

**CAPACITY:** 10-22 for meetings and workshops, 30 for receptions.

**LIGHTING:** Flourescent lighting and 3 large windows w/ mini blinds supply

additional natural lighting.

FLOOR SURFACE: Carpet

**SET UP STYLES:** Square and classroom/workshop set ups seat up to 22.

Receptions may accommodate 30.

**EQUIPMENT:** In-room lcd projection system (group to bring laptop), screen, wireless

internet capability, and telephone. Flipcharts may be requested.